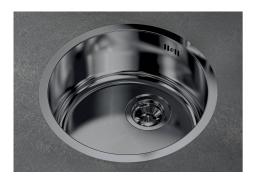

|
| Gun Metal                 | The Gun Metal finish is obtained by treating steel with a physical process called PVD (Phisical Vacuum Deposition) which deposits particles of noble metals on the surface. The result is a unique and refined aesthetic effect, and an improvement of the mechanical properties of the steel which is more resistant to impact and scratches. |
| High thickness            | Imm thick steel. A significant thickness, which guarantees the maximum sturdiness and durability.                                                                                                                                                                                                                                              |



#### **TECHNICAL DATA**





## **GALLERY**



# **OPTIONAL ACCESSORIES**



Iroko-wood chopping board 8648 002

#### **RECOMMENDED PAIRINGS**



Mixer Tap Omega Plus Gun Metal 8498 856



# **OPTIONAL AUTOMATIC WASTE FITTINGS**



Space Push Gun Metal automatic waste fitting - PO 8407 120