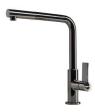

with a physical process called PVD (Phisical Vacuum Deposition) which deposits particles of noble metals on the surface. The result is a unique and refined aesthetic effect, and an improvement of the mechanical properties of the steel which is more resistant to impact and scratches. |
| High thickness            | Imm thick steel. A significant thickness, which guarantees the maximum sturdiness and durability.                                                                                                                                                                                                                                              |



#### **TECHNICAL DATA**





## **GALLERY**



# **OPTIONAL ACCESSORIES**



Iroko-wood chopping board 8648 002

#### **RECOMMENDED PAIRINGS**



Mixer Tap Omega Plus Gun Metal 8498 856



# **OPTIONAL AUTOMATIC WASTE FITTINGS**



Space Push Gun Metal automatic waste fitting - PO 8407 120