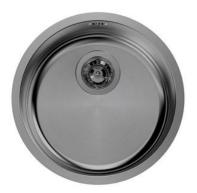

# Sink Circolari Gun Metal

Kitchen Sinks Code: 1130 066

### **DETAILS**

| Edge/Installation Type | Flush-mount   Top-mount  |
|------------------------|--------------------------|
| Material               | AISI 304 stainless steel |
| Texture                | Foster brushed           |
| Finish                 | PVD                      |
| Coloring               | Gun Metal                |
| Base                   | 45 cm                    |
| Dimensions             | ø 425                    |
| Bowl dimension         | Ø 380mm                  |
| Number of bowls        | 1 bowl                   |
|                        |                          |