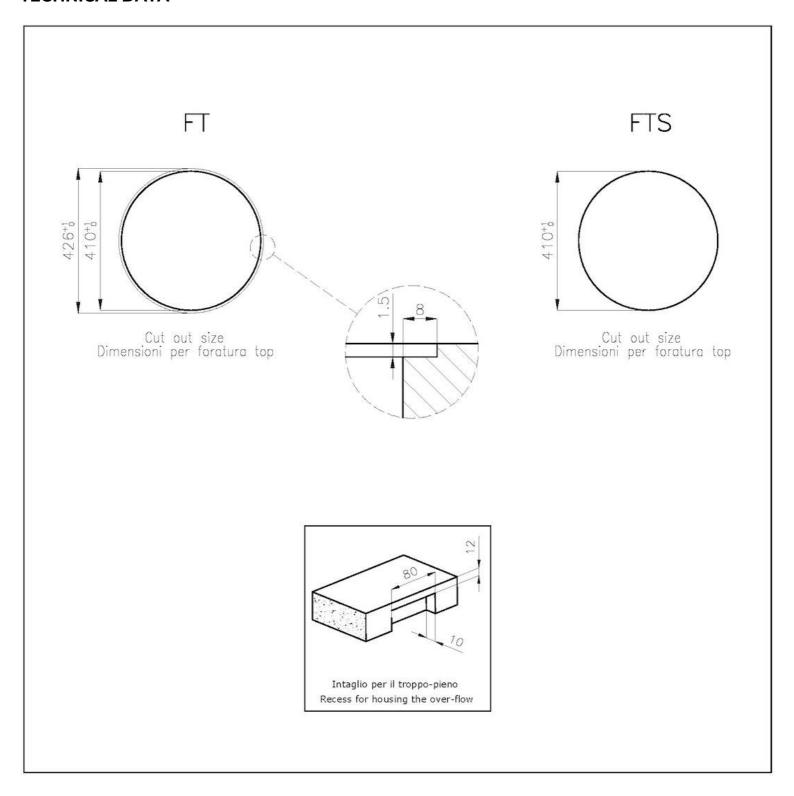

|
| Gun Metal                 | The Gun Metal finish is obtained by treating steel with a physical process called PVD (Phisical Vacuum Deposition) which deposits particles of noble metals on the surface. The result is a unique and refined aesthetic effect, and an improvement of the mechanical properties of the steel which is more resistant to impact and scratches. |
| High thickness            | Imm thick steel. A significant thickness, which guarantees the maximum sturdiness and durability.                                                                                                                                                                                                                                              |



#### **TECHNICAL DATA**





## **GALLERY**



# **OPTIONAL ACCESSORIES**



Iroko-wood chopping board 8648 002

#### **RECOMMENDED PAIRINGS**



Mixer Tap Omega Plus Gun Metal 8498 856



# **OPTIONAL AUTOMATIC WASTE FITTINGS**



Space Push Gun Metal automatic waste fitting - PO 8407 120